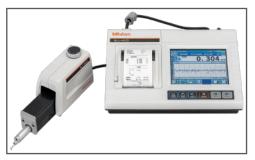

#### **Surftest**

| Description             | Order No.   | Price      |
|-------------------------|-------------|------------|
| Surftest SJ-411, 0.75MN | 178-581-11A | \$9,823.74 |
| Surftest SJ-411, 4MN    | 178-581-12A | \$9,823.74 |

The Surftest SJ-410 surface roughness measuring instrument offers numerous innovative features to provide smoother operation and more accurate measurements in an easy-to-use, portable unit.

The 410 Series also gives you extra measurement capability, by using the same roughness measurement data to perform simple contour measuring functions (fine contour). With the ability to collect data straight to your PC using our U-WAVE Wireless Software and various accessories for further applications, Mitutoyo's Surftest SJ 410 Series gives you a higher quality control level while maintaining a user-friendly measurement experience.