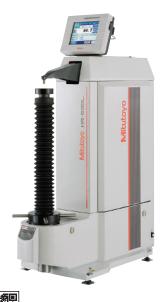

The HR-430MS Series is a dual type automatic, hardness testing machine. It is a smart type, but equipped with switching power steering and an automatic brake handle for auto start feature. A motor drive controls loading sequence. The HR-430MR Series is similar but it is a single type automatic, hardness testing machining which covers the Rockwell Scale.

The Mitutoyo HR-530 Series of Hardness Testers include a unique electronic control capable of Rockwell, Rockwell Superficial, Rockwell testing of plastics (A & B) and Light Force Brinell hardness testing.

| Order No.                                                           | Description                                                                  | Promo       |
|---------------------------------------------------------------------|------------------------------------------------------------------------------|-------------|
| 810-192-21                                                          | Rockwell & Rockwell Superficial Digital Hardness Tester, HR-320MS            | \$11,247.19 |
| 810-193-21                                                          | Rockwell Digital Hardness Tester, HR-430MR                                   | \$12,224.37 |
| 810-194-21                                                          | 810-194-21 Rockwell & Rockwell Superficial Digital Hardness Tester, HR-430MS |             |
| 810-233-23 Rockwell & Rockwell Superficial Hardness Tester, HR-530  |                                                                              | \$18,624.38 |
| 810-333-23 Rockwell & Rockwell Superficial Hardness Tester, HR-530L |                                                                              | \$23,026.50 |