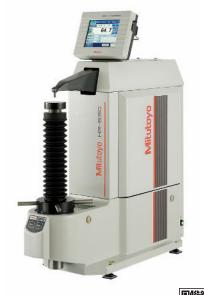

#### **Hardness Testers**

The HR-320MS Series is a manual dual type, hardness testing machine. It handles test force and preliminary test force selection. A motor drive controls loading sequence. Preliminary test force (handling support): Loading navigator indication

| Order No.                                                           | Description                                                                  | Promo       |
|---------------------------------------------------------------------|------------------------------------------------------------------------------|-------------|
| 810-192-21                                                          | Rockwell & Rockwell Superficial Digital Hardness Tester, HR-320MS            | \$11,247.19 |
| 810-193-21                                                          | Rockwell Digital Hardness Tester, HR-430MR                                   | \$12,224.37 |
| 810-194-21                                                          | 810-194-21 Rockwell & Rockwell Superficial Digital Hardness Tester, HR-430MS |             |
| 810-233-23 Rockwell & Rockwell Superficial Hardness Tester, HR-530  |                                                                              | \$18,624.38 |
| 810-333-23 Rockwell & Rockwell Superficial Hardness Tester, HR-530L |                                                                              | \$23,026.50 |