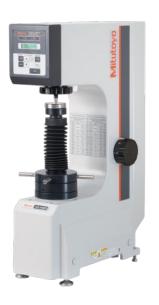

The Mitutoyo HR-530 Series of Hardness Testers include a unique electronic control capable of Rockwell, Rockwell Superficial, Rockwell testing of plastics (A & B) and Light Force Brinell hardness testing.

| Order No.                                                           | Description                                                                  | Promo       |
|---------------------------------------------------------------------|------------------------------------------------------------------------------|-------------|
| 810-192-21                                                          | Rockwell & Rockwell Superficial Digital Hardness Tester, HR-320MS            | \$11,247.19 |
| 810-193-21                                                          | Rockwell Digital Hardness Tester, HR-430MR                                   | \$12,224.37 |
| 810-194-21                                                          | 810-194-21 Rockwell & Rockwell Superficial Digital Hardness Tester, HR-430MS |             |
| 810-233-23 Rockwell & Rockwell Superficial Hardness Tester, HR-530  |                                                                              | \$18,624.38 |
| 810-333-23 Rockwell & Rockwell Superficial Hardness Tester, HR-530L |                                                                              | \$23,026.50 |

<sup>\*</sup>Quote is required before purchase. Machine packages required (Power Cord and Indenter-Test Block Set).

HR-430MS & HR-430MR

HR-530

HR-530L