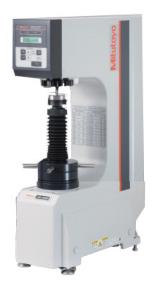

#### **Hardness Testers**

The HR-320MS Series is a manual dual type, hardness testing machine. It handles test force and preliminary test force selection. A motor drive controls loading sequence. Preliminary test force (handling support): Loading navigator indication

The HR-430MS Series is a dual type automatic, hardness testing machine. It is a smart type, but equipped with switching power steering and an automatic brake handle for auto start feature. A motor drive controls loading sequence. The HR-430MR Series is similar but it is a single type automatic, hardness testing machining which covers the Rockwell Scale.

| Order No.                                                           | Description                                                                  | Promo       |
|---------------------------------------------------------------------|------------------------------------------------------------------------------|-------------|
| 810-192-21                                                          | Rockwell & Rockwell Superficial Digital Hardness Tester, HR-320MS            | \$11,247.19 |
| 810-193-21                                                          | Rockwell Digital Hardness Tester, HR-430MR                                   | \$12,224.37 |
| 810-194-21                                                          | 810-194-21 Rockwell & Rockwell Superficial Digital Hardness Tester, HR-430MS |             |
| 810-233-23 Rockwell & Rockwell Superficial Hardness Tester, HR-530  |                                                                              | \$18,624.38 |
| 810-333-23 Rockwell & Rockwell Superficial Hardness Tester, HR-530L |                                                                              | \$23,026.50 |