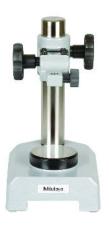

#### Flat Anvil Dial Gauge Stand

| Order No. | Promo    |
|-----------|----------|
| 7002-10   | \$694.28 |