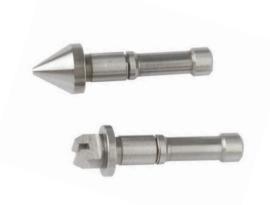

#### **Anvil/Tip Set Metric/Unified Screws**

| Order No. | Promo   |
|-----------|---------|
| 126-804   | \$87.03 |