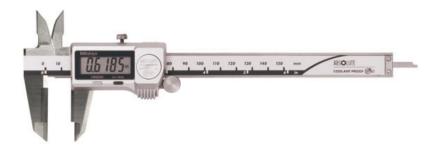

#### **Digimatic Caliper (IP67)**

| Resolution      | Range             | Order No.   | Promo    | Calibration |
|-----------------|-------------------|-------------|----------|-------------|
| .0005" / 0.01mm | 0 - 6"/ 0 - 150mm | 500-752-20  | \$269.61 | \$54.00     |
| .0005" / 0.01mm | 0 - 6"/ 0 - 150mm | *500-762-20 | \$310.55 | \$54.00     |

#### **Mechanical Caliper**

| Description              | Graduation | Range   | Order No. | Promo    | Calibration |
|--------------------------|------------|---------|-----------|----------|-------------|
| Dial with Carbide-Tip OD | .001"      | 0 - 8"  | 505-737   | \$318.46 | \$54.00     |
| Dial                     | .001"      | 0 - 12" | 505-749   | \$327.36 | \$90.00     |
| Vernier                  | 1/128"     | 0 - 6"  | 530-105   | \$102.86 | \$54.00     |
| Vernier                  | 0.05mm     | 0 - 8"  | 531-108   | \$167.15 | \$71.00     |
| Vernier                  | 0.02mm     | 0 - 8"  | 531-129   | \$167.15 | \$71.00     |