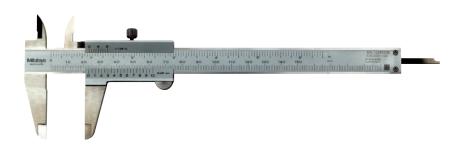

#### **Mechanical Caliper**

| Description              | Graduation | Range   | Order No. | Promo    | Calibration |
|--------------------------|------------|---------|-----------|----------|-------------|
| Dial with Carbide-Tip OD | .001"      | 0 - 8"  | 505-737   | \$318.46 | \$54.00     |
| Dial                     | .001"      | 0 - 12" | 505-749   | \$327.36 | \$90.00     |
| Vernier                  | 1/128"     | 0 - 6"  | 530-105   | \$102.86 | \$54.00     |
| Vernier                  | 0.05mm     | 0 - 8"  | 531-108   | \$167.15 | \$71.00     |
| Vernier                  | 0.02mm     | 0 - 8"  | 531-129   | \$167.15 | \$71.00     |