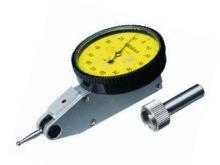

#### **Dial Test Indicators**

| Graduation | Range | Order No.    | Promo    | Calibration |
|------------|-------|--------------|----------|-------------|
| 0.002mm    | 0.2mm | 513-405-10T  | \$239.34 | \$48.00     |
| .0005"     | .03"  | *513-452-10E | \$210.66 | \$48.00     |